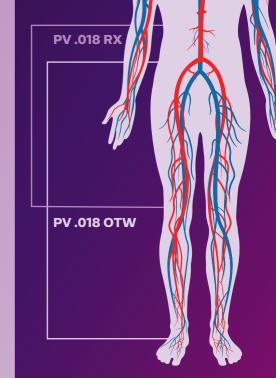

## Philips now has the complete .018 portfolio with rapid exchange and over-the-wire platforms