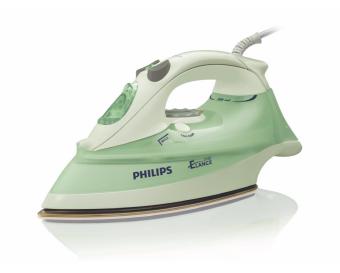

# Speed and result

EasyCare - Makes the art of looking smart easier!

#### **Easily removes creases**

- Continuous high steam output for better crease removal
- Vertical steam for crease removal in hanging fabrics

# **Comfortable ironing**

• Less refilling with extra-large 300 ml water tank

#### **Comfortable ironing**

- · Integrated lead winder for easy storage
- Careeza soleplate
- 360-degree swivel: Provides maximum freedom during ironing

### Fast and powerful ironing

• Power for quick heat-up and constant high steam: 1900 W

#### **Easily removes creases**

- Steam boost for the most stubborn creases: 75 g/ min
- Continuous high steam for better crease removal: 30 g/min
- Fine spray: Fine spray evenly moistens the fabric
- Vertical steam: For hanging fabrics