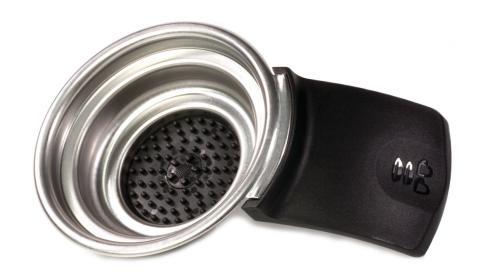

### Holds two coffee pods in your SENSEO@

Please check specifications for compatible products

This pod holder contains the coffee pods you use in your SENSEO® coffee machine. When the holder is covered with the top of your SENSEO®, your coffee pods are at the correct pressure for optimum-tasting coffee. Suitable for two pods.

### Replaceable part

Fits product types: HD7820/31, HD7820/70, HD7820/71, HD7823/50, HD7823/73, HD7823/80, HD7824/80, HD7824/81, HD7841, HD7842, HD7843
Fits product types: HD7824/50, HD7824/60, HD7824/61, HD7824/63, HD7824/51, HD7824/53