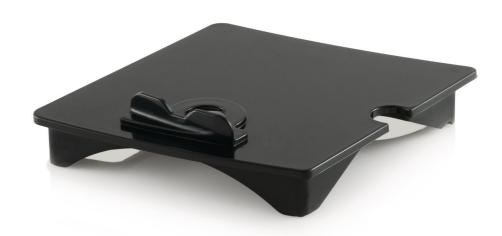

# Prevents condensation in the coffee dump box

### Please check specifications for compatible products

This black lid covers the front drip tray of your Xelsis espresso machine. The cover is located under the stainless steel grate that covers the drip tray and prevents condensation.