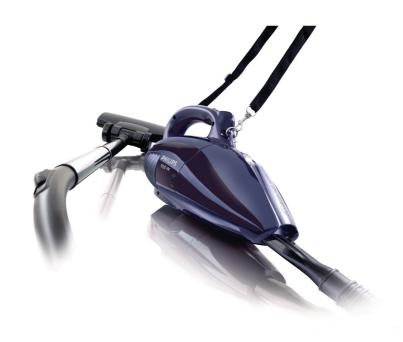

### Compact design with shoulder strap

Compact design with shoulder strap

#### **Nozzles and accessories**

Other accessories: Cord clip, Extension tubes, Flexible hose, Handgrip with air regulator, Intergrated fold-out crevice tool, Shoulder strap

Standard nozzle: Floor nozzle