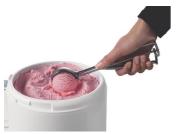

## Delicious homemade ice-cream

Create your ice-cream in 30-50 minutes

lce-cream maker for making up to 1.0 l of soft ice-cream or 0.8 l of hard ice-cream. Ready in just 30-50 minutes!

#### Create your own ice cream in 30-50 minutes

· Powerful cooling system

Ice cream maker HR2304/70