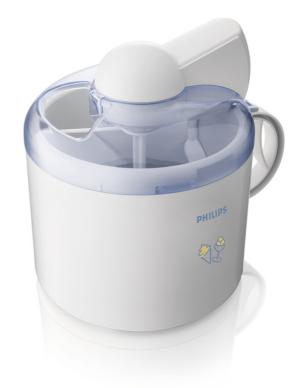

#### Create your own ice cream in 30-50 minutes

· Powerful cooling system

Ice cream maker HR2304/70

#### Powerful cooling system

Cooling element and 20 Watt motor for delicious homemade ice cream.

### **Technical specifications**

Capacity: 1 l

Freezing time cooling element: 18 hour(s) Preparation time: 30-50 minute(s)

Power: 20 W

#### Design

Bowl: Plastic PP Cover: SAN transparent Motor housing: Plastic PP

Stirrer: PBTP

Color(s): Bright white with blue accents

© 2019 Koninklijke Philips N.V. All Rights reserved.

Specifications are subject to change without notice. Trademarks are the property of Koninklijke Philips N.V. or their respective owners.