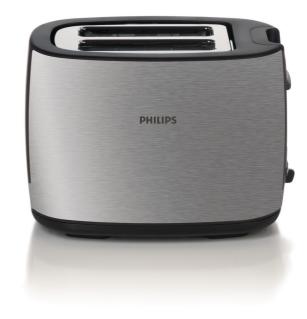

# Toaster

2 slot

2 function

Metal curve

HD2628/20

### Thick or thin, always golden brown

Toaster with variable width bread slots for great toast. Evenly golden brown, thick or thin. Convenient due to the defrost and reheat functions. Safe to use thanks to the high lift feature, cancel button and cool wall exterior.

#### Design specifications

Colour(s): Black metal brush