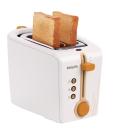

#### Enjoy great toast

- Extrawide slots to fit your bread, thick or thin
- Evenly toasts thick or thin slices

#### With maximum safety

- The outside of the toaster stays cool and safe to touch
- High lift feature to safely take out small pieces of bread
- Illuminated cancel button

#### Extrawide slots

Extrawide slots to fit your bread, thick or thin

#### Variable width slots

Evenly toasts thick or thin slices

#### **Coolwall exterior**

The outside of the toaster stays cool and safe to touch

HD2623/59