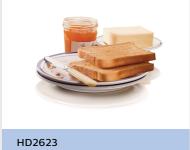

# Enjoy great toast together

### Thick or thin, always golden brown

Toaster with wide slots and variable width feature that makes you evenly golden brown toast, thick or thin. Features dustcover, warming rack and slide out crumb tray. Safe to use thanks to cool wall, high lift feature and cancel button.