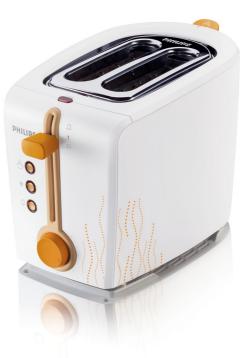

#### Enjoy great toast

- Extrawide slots to fit your bread, thick or thin
- Evenly toasts thick or thin slices

#### With maximum safety

- The outside of the toaster stays cool and safe to touch
- High lift feature to safely take out small pieces of bread
- Illuminated cancel button

#### Extrawide slots

Extrawide slots to fit your bread, thick or thin

#### Variable width slots

Evenly toasts thick or thin slices

#### **Coolwall exterior**

The outside of the toaster stays cool and safe to touch

HD2623/59