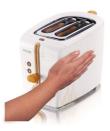

#### With maximum safety

- The outside of the toaster stays cool and safe to touch
- High lift feature to safely take out small pieces of bread
- Illuminated cancel button

#### **Coolwall exterior**

The outside of the toaster stays cool and safe to touch

HD2623/59