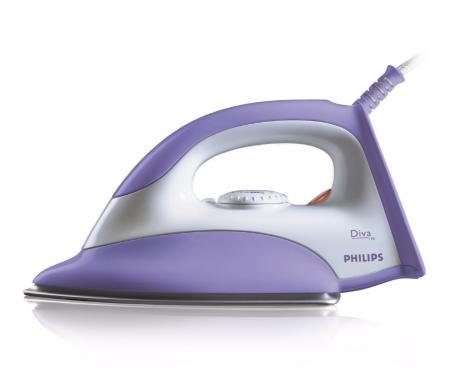

# Simple, fast and effective

### Lightweight, quality iron

This high-quality lightweight Philips iron is designed to iron your clothes in a simple and effective way.

#### Easy gliding on all fabrics

- Ceralon soleplate for better gliding on all fabrics
- **Reaches into tricky areas**
- Button groove speeds up ironing along buttons and seams

### **Full control**

• Iron temperature-ready light

#### Easy setup and storage

• Cord winder to conveniently store the mains cord

### Highlights

**Ceralon soleplate** Ceralon soleplate for better gliding on all fabrics.

#### **Cord winder**

The cord can be wrapped around the heel rest, so that the appliance is easy to store.

© 2013 Koninklijke Philips N.V. All Rights reserved.

Version: 2.0.1

Specifications are subject to change without notice. Trademarks are the property of Koninklijke Philips N.V. or their respective owners.