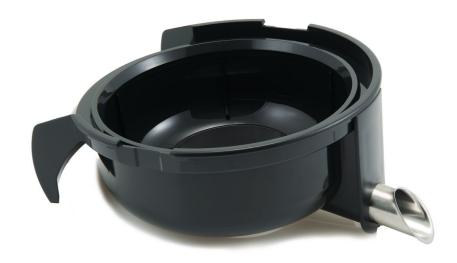

### Replaceable part

Fits product types: HR1861/00, HR1861/01, HR1861/03

© 2019 Koninklijke Philips N.V. All Rights reserved.

Specifications are subject to change without notice. Trademarks are the property of Koninklijke Philips N.V. or their respective owners.