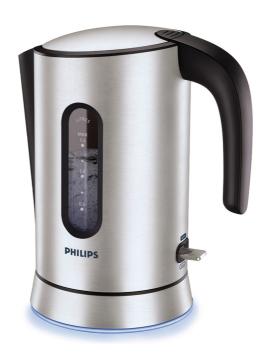

### Best durable anti-scale filter on the market

Aluminium kettle with scratchproof and fingerprint-free housing. Advanced filter system keeps scale flakes from ending up in your drink and your kettle clean. An elegant blue lightring illuminates the base once the kettle is switched on.

### **Designed around you**

- · Cord winder for storing excess cord length
- · Cool grip handle ensures comfortable grip
- · Two sided water level indicators for left & right handed use

### Easy to experience

- · Bell sounds when water has reached boiling point
- · Lid opens smoothly with a single touch of the finger
- · Kettle boils 1 cup of water in less than 45 seconds

#### Advanced

- ${\boldsymbol{\cdot}}$  Filter ensures less cleaning and longer kettle life
- Corrosion resistant, fingerprint resistant & schratch proof
- · Light ring illuminates when kettle is switched on

#### Washable triple-clean anti-scale filter

Triple action filter keeps scale from ending up in your glass, as well as scale from building up on your heating element. Less cleaning and a longer kettle life.

#### Illuminated light ring

Blue lightring illuminates the base of the kettle, giving it an even more distinguished look, and clear indication whether the kettle is switched on.