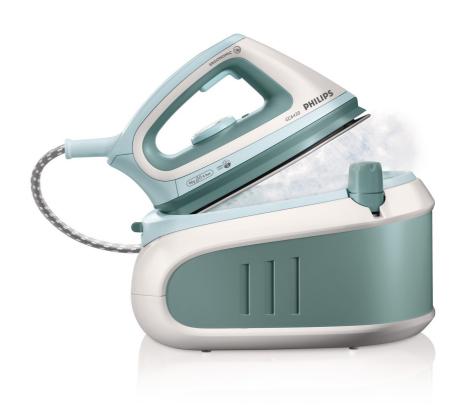

### Compact powerful ironing system

Have all the convenience of a compact sized system iron and double your ironing speed with pressurized steam.

### Fast and powerful ironing

- Up to 4 bars of steam pressure for fast ironing
- ${}^{\textstyle \bullet}$  Continuous steam up to 90 g/min for fast crease removal

### Comfortable ironing

- Ergonomically and lightweight 1.2kg iron
- Non-stick soleplate coating

### Easy to use

- Easy set-up and storage
- Lock and carry your system effortlessly with one hand

### Reaches into tricky areas

• Steam tip allows you to have steam in hard-to-reach areas