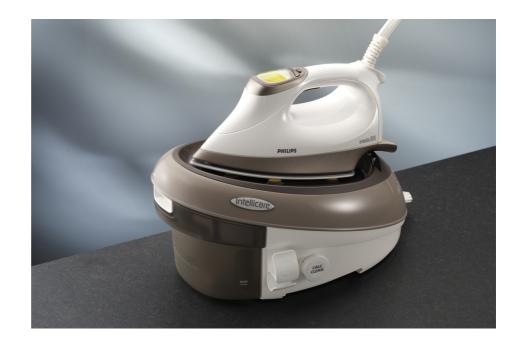

# Powerful ironing with pressurized steam

Refill any time the detachable watertank

### Fast and powerful ironing

· Continuous steam up to 120 g/min

### **Comfortable ironing**

· Lightweight iron for effortless ironing

#### **Smooth gliding**

· Careeza soleplate for exceptional gliding on all fabrics