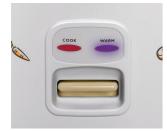

### Easy to operate

One-touch button for easy control

#### **One-touch button**

One press button to control cook or keep warm, with clear light on the panel to show cooking status HD4702/85