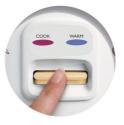

### Easy to operate

One-touch button for easy control

#### **One-touch button**

One press button to control cook or keep warm, with clear light on the panel to show cooking status HD4702/85