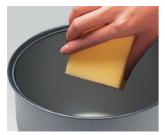

#### non-stick inner pot

Specially coated with the non-stick material which is more durable and easy to clean