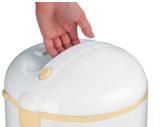

### Intergrated handle

Convenient to carry the rice cooker away from the kitchen, or to serve rice in dinning room