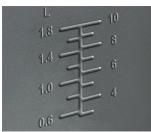

#### water level indicator

Clear water level marking shows capacity and rice-water ratio