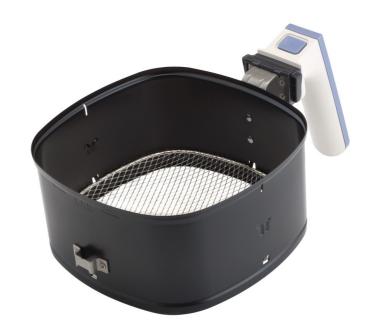

### Check compatibility data

With the Airfryer you can prepare a variety of tasty dishes in a healthy way: with no or minimum oil. You can put your ingredients in this basket, an elementary part of the Airfryer. The basket is easy to detach and dishwashable.