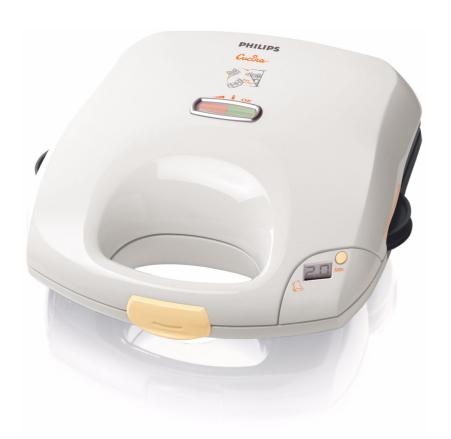

### Set the timer for delicious sandwiches

Have your sandwiches just the way you want them. Place any sandwich you like between the large plates and select your preferred timing. The non-stick, removable, dishwasher safe plates make cleaning easier than ever before.

### **Delicious sandwiches**

- Fits all kinds of sandwiches thanks to the large plates
- Quick and delicious results thanks to the 900 Watt of power

### Exactly the way you like

- Digital timer with audible ready-signal
- Power-on and ready-to-use lights

### In the easiest way

- · Easy cleaning thanks to removable, dishwasher-safe plates
- Vertical, compact storage

Sandwich maker 900 W

## Highlights

Large plates Fits all kinds of sandwiches thanks to the large plates.

**Digital timer** Digital timer with audible ready-signal.

Removable, dishwasher-safe plates Easy cleaning thanks to removable, dishwasher-safe plates.