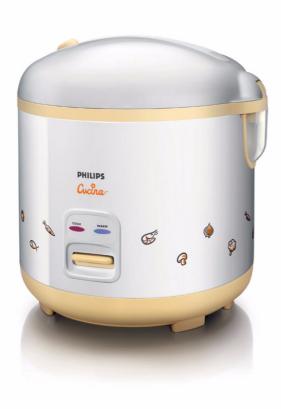

Philips Rice cooker **Jar** 10 cups food graphic design

HD4702/80

# More life in every bowl