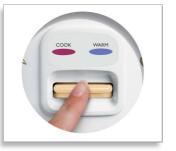

#### **One-touch button**

One press button to control cook or keep warm, with clear light on the panel to show cooking status