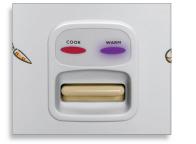

#### **One-touch button**

One press button to control cook or keep warm, with clear light on the panel to show cooking status