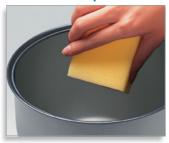

#### non-stick inner pot

The Philips rice cooker is specially coated with the non-stick material which is more durable and easy to clean.