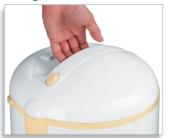

#### **Intergrated handle**

Convenient to carry the rice cooker away from the kitchen, or to serve rice in dinning room