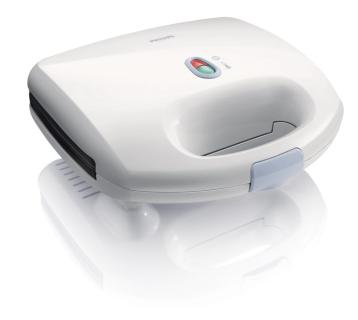

Sandwich maker

**Daily Collection** 

White blue

# Sandwich maker

# HD2384/70