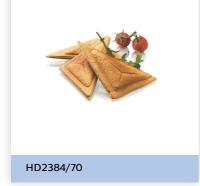

# A sandwich maker for tasty results in no time

Making a sandwich is easy with this Philips Sandwich maker! Choose your favorite ingredients, put them inside the cut & seal plates, and get tasty sandwiches in no time!

### More taste

- $\cdot\,$  Cut and seal plates seal ingredients inside sandwich
- $\cdot$  High temperature for tasty results
- $\cdot$  High power for fast heating up