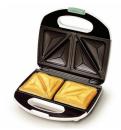

# Cut and seal plates

Cut and seal plates seal ingredients inside the Philips sandwich maker.