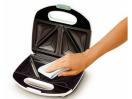

**Daily Collection** 

White blue





# Sandwiches made easy

# A sandwich maker for tasty results in no time

Making a sandwich is easy with this Philips Sandwich maker! Choose your favorite ingredients, put them inside the cut & seal plates, and get tasty sandwiches in no time!

### More taste

- $\cdot\,$  Cut and seal plates seal ingredients inside sandwich
- $\cdot$  High temperature for tasty results
- $\cdot$  High power for fast heating up

#### Less Work

- Easy cleaning thanks to non-stick coated plates
- Vertical, compact storage
- Cord winding facility

#### Safe to use

- Cool touch handle
- Heating-up and ready-to-cook light

# Sandwich maker

# Highlights

# Cut and seal plates



Cut and seal plates seal ingredients inside the Philips sandwich maker.

### Easy cleaning



Easy cleaning thanks to non-stick coated plates

#### Vertical, compact storage



Vertical, compact storage.

# HD2384/70

# Specifications

**General specifications** Non-slip feet On/Off switch (for Europe)

# **Technical specifications**

Cord length: 0,8 m Power: 700 W Voltage: 220-240 V Frequency: 50/60 Hz

#### **Design specifications**

Color(s): White/blue Dimensions (L x W x H): 249 x 243 x 101 mm

© 2019 Koninklijke Philips N.V. All Rights reserved.

Specifications are subject to change without notice. Trademarks are the

property of Koninklijke Philips N.V. or

their respective owners.

Issue date 2019-03-10 Version: 5.3.1

12 NC: 0000 000 00000

www.philips.com