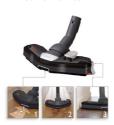

### Easy cleaning, even around furniture

• TriActive nozzle with unique 3-in-1 action

#### **TriActive nozzle**

The TriActive nozzle cleans your floor in 3 ways in one go: 1) A larger opening at the tip of the nozzle easily sucks up big bits. 2) It has maximum cleaning efficiency due to optimized airflow through the nozzle. 3) The two side brushes sweep up the dust and dirt closely alongside furniture and walls.