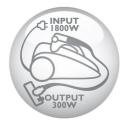

## Easily removes dirt and dust

• 1800 Watt motor generating max. 300 Watt suction power

## 1800 Watt motor

Philips vacuum cleaner with 1800 Watt motor generating max. 300 Watt suction power to ensure a perfect cleaning result.