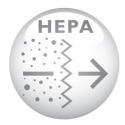

## Clean air in your home

• Super Clean Air HEPA 12 filter, 99.5% filtration

#### Super Clean Air HEPA 12 filter

This Super Clean Air HEPA 12 filter catches at least 99.5% of all harmful microscopic vermin that causes respiratory allergies.