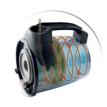

## Easy dust disposal

· Dust bucket can easily be removed and emptied

## Easy to empty dust bucket

The bagless vacuum cleaner has a transparent dust bucket that shows the dust removed from your floor and makes it easy to find back accidentally sucked up valuables.