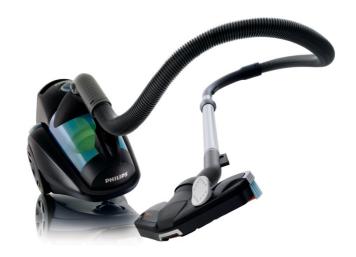

#### **TriActive nozzle**

The TriActive nozzle cleans your floor in 3 ways in one go: 1) A larger opening at the tip of the nozzle easily sucks up big bits. 2) It has maximum cleaning efficiency due to optimized airflow through the nozzle. 3) The two side brushes sweep up the dust and dirt closely alongside furniture and walls.

#### **Nozzles and accessories**

Accessories: Crevice tool, Small nozzle Accessory storage: On handgrip Standard nozzle: TriActive nozzle

## Usability

Carrying handle: Top and front Tube coupling: Button

Power control: Electronic on appliance Tube type: Metal lacquered 2-piece

telescopic tube Wheel type: Rubber Action radius: 11 m Cord length: 7 m