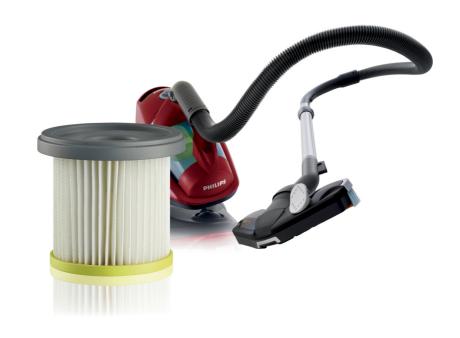

### HEPA 10 filter

This washable filter cylinder catches harmful microscopic vermin that causes respiratory allergies. For optimal performance, clean the filter cylinder regularly. To clean the filter cylinder, simply tap it against the inside of a dust bin.

#### Perfect fit

· Original Philips filter cylinder

#### **Accessory specifications**

Number of filter cylinders: 1 Number of motor filters: 1

Replacement filter for: FC8712-FC8724

© 2019 Koninklijke Philips N.V. All Rights reserved.

Specifications are subject to change without notice. Trademarks are the property of Koninklijke Philips N.V. or their respective owners.