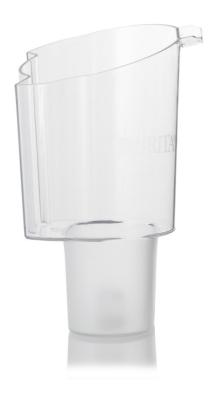

## Filter holder

## Check specifications tab for compatible products

To be able to use the BRITA MAXTRA filter cartridge, you need this filter holder. The filter holder only fits the XL water container supplied with SENSEO $^{\circ}$  Twist HD7873 models. The XL water container is separately available as CRP865/01

Filter holder CRP866/01