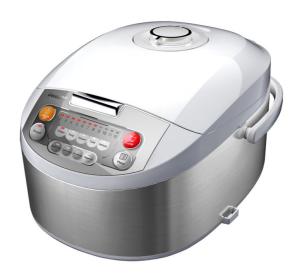

## The ultimate in convenience

- · Clear vision with extra large digital display panel
- Easy-to-clean non-stick inner pot
- · Detachable steam vent for easy cleaningp
- · Stainless steel outer shell for easy cleaning
- · Swing handle for easy carrying

### Easy-to-clean non-stick inner pot

Easy-to-clean non-stick inner pot