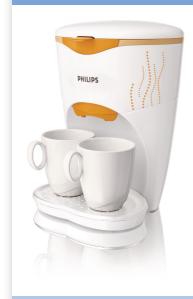

## Coffeemaker

White orange

# Enjoy authentic coffee for two

Slim, small and simple

Enjoy good coffee with a reliable coffeemaker in a compact and contemporary design for easy storage

### Compact design

· Space saving convenience

Coffeemaker HD7140/55