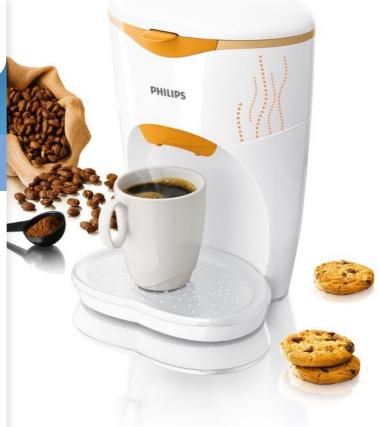

### Ultra compact design

Space saving convenience

#### **Cord storage**

For easy storage of redundant cord length.

#### Auto shut-off

After 1 hour, for extra safety and aroma protection.

© 2019 Koninklijke Philips N.V. All Rights reserved.

Specifications are subject to change without notice. Trademarks are the property of Koninklijke Philips N.V. or their respective owners.