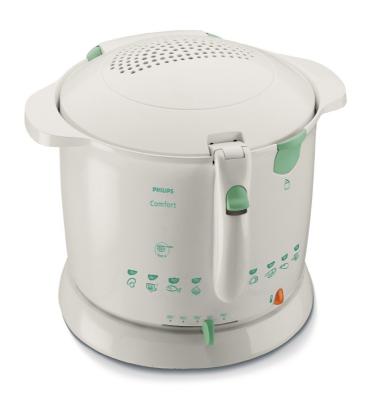

## Easy to use and clean

With 1900 Watts of power, the Philips deep-fat fryer produces great results quickly. It's easy to clean thanks to the detachable dishwasher-proof lid and frying basket, and has an integrated spout for neat oil pouring.

#### **General specifications**

HD6110/10

Adjustable thermostat: 150-190 °C Handgrips Power-on light Non-slip feet

#### **Technical specifications**

Power: 1900 W Voltage: 220-240 V Frequency: 50/60 Hz Capacity: 1000 g Oil content: 2 L Cord length: 1 m

#### **Design specifications**

Dimensions (L x W x H): 300 x 255 x 380 mm

Weight appliance: 2.8 kg Materials: Plastic (PP) Color(s): White with light green

© 2019 Koninklijke Philips N.V. All Rights reserved.