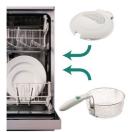

### Quick and easy cleaning

 $\cdot$  The frying basket and detachable lid are dishwashable

### Dishwashable parts

The frying basket and detachable lid are dishwashable