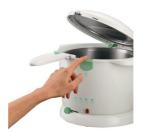

oil pouring.

### Quick and easy cleaning

 $\cdot$  The frying basket and detachable lid are dishwashable

#### Easy to experience

- The dishwashable filter reduces unwanted frying smells
- $\boldsymbol{\cdot}\,$  The collapsible frying basket is easy to store
- · Cord storage

#### Safe to use

- $\boldsymbol{\cdot}$  The outside of the fryer stays cool and safe to touch
- · Automatic lid release at the touch of a button

#### Easy oil removal

Integrated pouring spout for neat oil pouring

Deep-fat fryer

# Highlights

### Dishwashable parts



The frying basket and detachable lid are dishwashable

#### **Integrated pouring spout**



Facilitates neat oil pouring for easy oil removal.

### **Cord storage**



Cord storage keeps kitchen surface neat and

#### **Automatic lid release**



Automatic lid release at the touch of a button

# Specifications

#### **General specifications**

HD6110/10

Adjustable thermostat: 150-190 °C Handgrips Power-on light Non-slip feet

#### **Technical specifications**

Power: 1900 W Voltage: 220-240 V Frequency: 50/60 Hz Capacity: 1000 g Oil content: 2 L Cord length: 1 m

#### **Design specifications**

Dimensions (L x W x H): 300 x 255 x 380 mm

Weight appliance: 2.8 kg Materials: Plastic (PP) Color(s): White with light green

© 2019 Koninklijke Philips N.V. All Rights reserved.

Specifications are subject to change without notice. Trademarks are the property of Koninklijke Philips N.V. or their respective owners.

Issue date 2019-03-06 Version: 2.0.1

12 NC: 0000 000 00000

www.philips.com