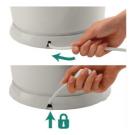

e dishwasher-proof lid and frying basket, and has an integrated spout for neat oil pouring.

### Quick and easy cleaning

 $\cdot$  The frying basket and detachable lid are dishwashable

#### Easy to experience

- The dishwashable filter reduces unwanted frying smells
- $\boldsymbol{\cdot}\,$  The collapsible frying basket is easy to store
- · Cord storage

#### Safe to use

- $\boldsymbol{\cdot}$  The outside of the fryer stays cool and safe to touch
- · Automatic lid release at the touch of a button

#### Easy oil removal

Integrated pouring spout for neat oil pouring

Deep-fat fryer

# Highlights

### Dishwashable parts



The frying basket and detachable lid are dishwashable

#### **Integrated pouring spout**



Facilitates neat oil pouring for easy oil removal.

### **Cord storage**



Cord storage keeps kitchen surface neat and

#### **Automatic lid release**



Automatic lid release at the touch of a button

# Specifications

#### **General specifications**

HD6110/10

Adjustable thermostat: 150-190 °C Handgrips Power-on light Non-slip feet

#### **Technical specifications**

Power: 1900 W Voltage: 220-240 V Frequency: 50/60 Hz Capacity: 1000 g Oil content: 2 L Cord length: 1 m

#### **Design specifications**

Dimensions (L x W x H): 300 x 255 x 380 mm

Weight appliance: 2.8 kg Materials: Plastic (PP) Color(s): White with light green

© 2019 Koninklijke Philips N.V. All Rights reserved.

Specifications are subject to change without notice. Trademarks are the property of Koninklijke Philips N.V. or their respective owners.

Issue date 2019-03-06 Version: 2.0.1

12 NC: