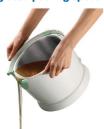

#### **Integrated pouring spout**

Facilitates neat oil pouring for easy oil removal.

#### Easy oil removal

Integrated pouring spout for neat oil pouring

Deep-fat fryer