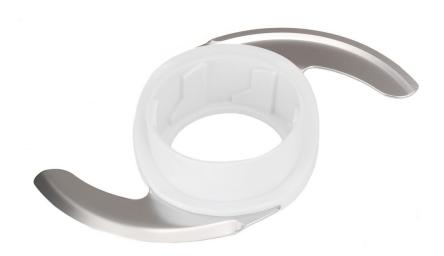

# An accessory for your food processor

Find matching products on the specifications tab

A food processor has several spare parts and accessories. This stainless steel chopping knife is one of them. It's suitable for the medium slicing of vegetables and fruit.

### Replaceable part

**Fits product types**:: HR7620/70, HR7621/70, HR7625/70

© 2019 Koninklijke Philips N.V. All Rights reserved.

Specifications are subject to change without notice. Trademarks are the property of Koninklijke Philips N.V. or their respective owners.