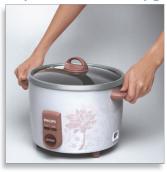

#### Tempered glass lid

The lid is made of high tempered glass for safe operation. Transparent lid allow user to monitor the cooking process easily

#### Stay cool handles for easy gripping

Stay cool handles for easy gripping