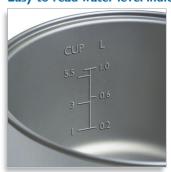

of main body: body-metal; lid-glass
- Weight (incl. packaging): 4.7 kg
- Weight appliance: 3.7 kg

#### **Accessories**

- Plastic steam tray
- Rice scoop
- Measuring cup

## Highlights

#### **Automatic rice cooking**

Rice cooking and keep warm conveniently

#### **Automatic keep warm function**

Automatic keep warm function

#### One touch button

One press button to control cook or keep warm, with clear light on the panel to show cooking status

#### Tempered glass lid

The lid is made of high tempered glass for safe operation. Transparent lid allow user to monitor the cooking process easily

#### Easy-to-clean non-stick inner pot Easy-to-clean non-stick inner pot

#### Stay cool handles for easy gripping



Stay cool handles for easy gripping

#### Easy-to-read water level indicator



Easy-to-read water level indicator

### **Detachable power cord for convenient storage**

Detachable power cord for convenient storage



Issue date 2011-05-31

Version: 4.1.1

Specifications are subject to change without notice. Trademarks are the property of Koninklijke Philips Electronics N.V. or their respective owners.

12 NC: 0000 000 00000

www.philips.com