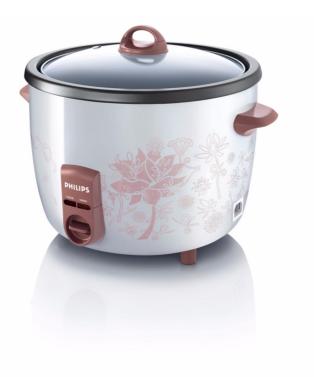

Philips Rice cooker

Conventional

15 cups

HD4718/60

#### **Design specifications**

- Color(s): white w/lotus
- Materials of main body: body-metal; lid-glass
- Weight (incl. packaging): 4.7 kg
- Weight appliance: 3.7 kg