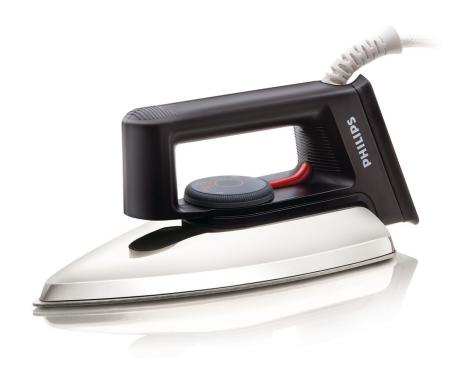

# Fast and efficient-guaranteed

Speed shaped soleplate

#### **Powerful performance**

· 750 Watt for faster heating

## Easy gliding on all fabrics

· Linished soleplate

#### **Full control**

• Iron temperature-ready light

### Easy setup and storage

 $\cdot$  Cord winder to conveniently store the main cord

Dry iron HD1134/28

# Specifications

Fast & powerful crease removal

Soleplate: Linished Power: 750 W **Technical specifications** 

Weight of iron: 0.8 kg

Product dimensions: 23.7 x 10.5 x 11.8 cm

Voltage: 240 V

© 2019 Koninklijke Philips N.V. All Rights reserved.