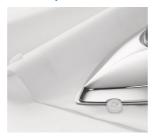

## Reaches into tricky areas

• Pointed tip for ironing tricky areas

#### **Pointed tip**

The uniquely pointed tip allows you to iron even the hardest to reach areas.