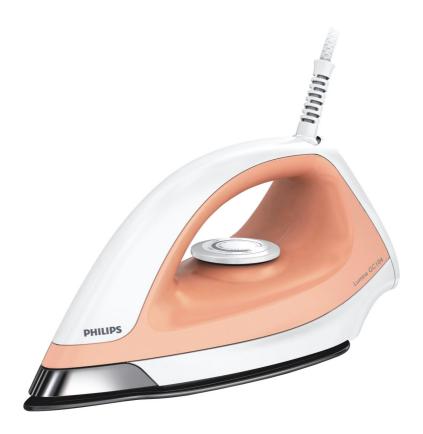

# **Best Ironing**

Every stroke counts

### Easy gliding on all fabrics

· Aluminium soleplate for easy gliding on all fabrics

## Aluminium soleplate

The durable aluminium soleplate easily glides over all fabrics, is scratch resistant and easy to clean.