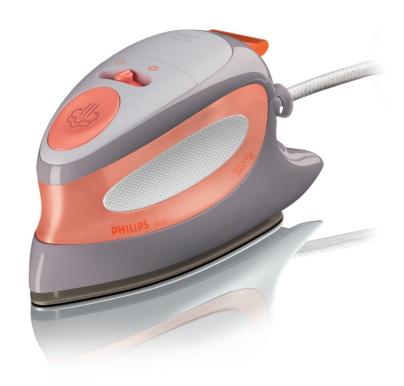

# Professional results on the go!

This incredibly compact and perfectly designed iron gives you great results wherever you are. Thanks to its powerful steam and unique ergonomic grip, removing creases is just as effective and effortless as when you use your regular iron.

#### **Comfortable ironing**

- $\cdot$  The iron is suitable for use with tap water
- · Soft grip for lasting ironing comfort

#### Soft grip

The soft handgrip of this Philips iron allows for comfortable ironing even during longer sessions.