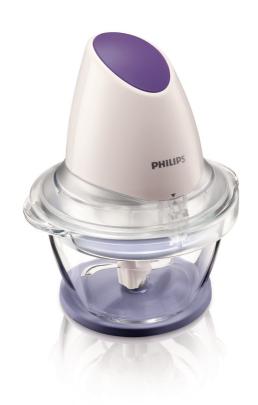

# Enjoy homemade food any day

Perfectly chopped onions, tomatoes, herbs and more

The Philips chopper lets you chop anything you want. From vegetables to tough nuts - all in just seconds. Due to its press down operation and durable glass bowl preparing healthy and delicious homemade food has never been this easy!

## Large 1 L glass bowl

• Durable, 1 L glass bowl

## **Effortlessly easy**

· Dishwasher safe

Chopper HR1399/00