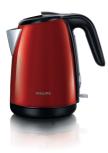

# Kettle

1.7 L 2400 W

1 cup indicator

Red

Hinged lid

#### **Design specifications**

Color(s): gloss metal - red Materials: Heating element: Stainless steel, Housing: Stainless steel, Switch & toolholder: Polypropylene