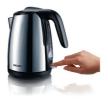

### **Pilot light**

Elegant blue light incorporated in the on/off switch indicates when the kettle is on.