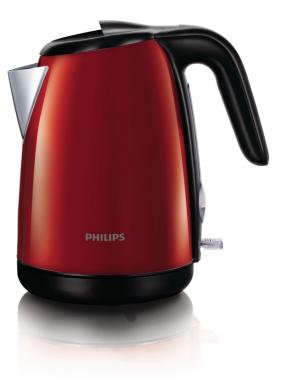

# Easy to experience

- Hinged lid with large opening for easy filling and cleaning
- Easy to read water level indicator
- Light indicates when the kettle is switched on
- Power cord winder for easy storage
- Cordless 360° pirouette base for easy lifting and placing
- Easy lid and spout filling

### Fast boiling and easy cleaning

- $\cdot\;$  Flat heating element for fast boiling and easy cleaning
- $\cdot\,$  Robust metal kettle with brushed stainless steel body
- Anti-calc filter for a clean cup of water

### **Pilot light**

Elegant blue light incorporated in the on/off switch indicates when the kettle is on.

## Flat heating element

The stainless steel concealed element ensures fast boiling and easy cleaning.

# Cordless 360° pirouette base

Cordless 360° pirouette base for easy lifting and placing.

#### Easy lid and spout filling

The kettle can be filled via the spout or by opening the lid.