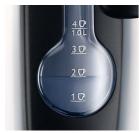

# Boil just what you need This kettle save up to 66 % energy

The unique "one cup indicator" feature of this stylish designed metal Philips kettle allows you to boil only the water you need. Therefore, you can easily save up to 66% energy and reduce your impact on environment.

# Boil what you need

One cup indicator to boil only the water you need

### One cup indicator

Enabling consumers to boil the amount of water they need, and therefore saving of up to 66% energy and water, contributing to a better environment.