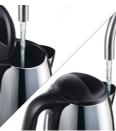

#### Easy lid and spout filling

The kettle can be filled via the spout or by opening the lid.