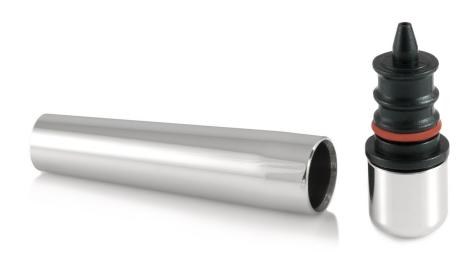

### Please check specifications for compatible products

Do you like cappuccino or latte macchiato? With the pannarello, a stainless steel steam pipe makes the milk tasty and foamy. The milk frother fits—among others—the Gaggia Titanium, New Baby and Achille espresso machines.