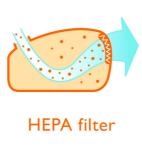

#### Filtration of fine dust

• Clean Air HEPA filter for filtering fine dust

Philips SmallStar Vacuum cleaner with bag

#### **Clean Air HEPA filter**

The High Efficiency Particulate Air filter filters fine dust from the air. This guarantees more dust is captured.

### HEFA TIITER High Efficiency Particulate Air filter filters fine