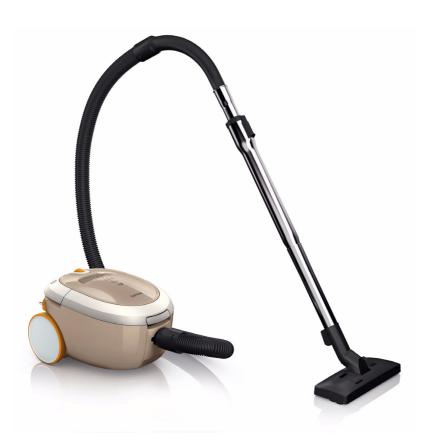

## Freedom to move!

### Compact, light and powerful

Experience the freedom to move with the Philips SmallStar. Extremely compact and lightweight, this vacuum cleaner is very easy to handle and combines high power with HEPA filtration to give you great cleaning results!

#### Filtration of fine dust

• Clean Air HEPA filter for filtering fine dust

Philips SmallStar Vacuum cleaner with bag

#### 1800W