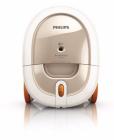

### Compact, light and powerful

Experience the freedom to move with the Philips SmallStar. Extremely compact and lightweight, this vacuum cleaner is very easy to handle and combines high power with HEPA filtration to give you great cleaning results!

#### Design

Color: Oyster silver

- Filtration
- Dust bag type: s-bag
- Exhaust filter: Clean Air HEPA filter
- Dust capacity: 2 L