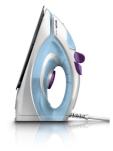

### 1900 series

Spray

GC1905/01

### Faster – from start to finish Iron with fast water filling and emptying

### iron with fast water filling and emptying

There's so much more to life than household chores, so you want to get them done as quickly as possible. With its fast filling and emptying hole, pointed tip, and smooth-gliding soleplate, this Philips quality iron is simply built for speed