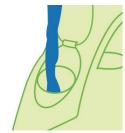

#### Easily removes creases

- A fine spray evenly moistens the fabric
- Continuous steam output up to 13 g/min

#### Easy and super fast emptying

Easy and super fast emptying of the watertank thanks to the huge emptying hole, and the sideways opening door.

Spray

The spray function produces a fine mist that evenly moistens the fabric, making it easier to iron out creases.