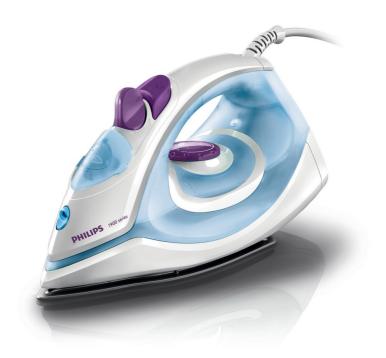

#### Steam iron

### Highlights

#### Aluminium soleplate

The durable aluminium soleplate easily glides over all fabrics, is scratch resistant and easy to clean. GC1905/01