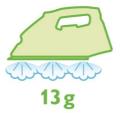

#### Easily removes creases

- A fine spray evenly moistens the fabric
- Continuous steam output up to 13 g/min

#### Continuous steam output

Continuous steam output up to 13 g/min

#### Fast & powerful crease removal

Soleplate: Aluminium Steam output Continuous steam output: 13 g/min Variable steam settings Steam tip Power: 1400 W Spray