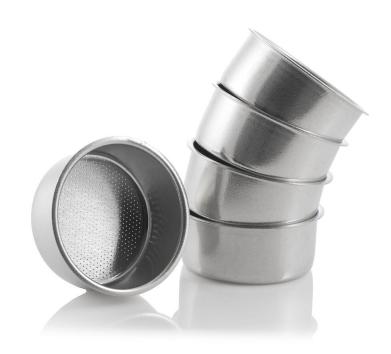

# For two espresso's in one go

Please check specifications for compatible product

This filter is part of the portafilter and allows you to make two coffees simultaneously.

### Ease of using Philips spare parts

• Easy renew your product with original Philips parts

2-cup filter CP9063/01