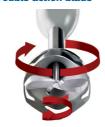

r combines 300 Watt power with a double-action blade, giving a wonderfully smooth result for soups, purees and shakes. Have it your way, exactly your way.

#### Healthy food made easy

- · Powerful 300 W motor
- Beaker to store your soup, puree or shake
- $\boldsymbol{\cdot}$  Double action blade that cuts all ingredients
- $\boldsymbol{\cdot}$  Chopper with stainless steel knife to cut vegetables
- ${}^{\centerdot}$  Metal fruit filter for juice without any pips or pulp
- ${}^{\centerdot}$  Whisk for optimal mixing and whipping

#### **Great ergonomics**

• Ergonomic grip for easy handling

#### Easy cleaning

- · Comfortable clean
- · Dishwasher-safe accessories

## Highlights

#### Powerful 300 W motor

Powerful 300 W motor to handle a variety of ingredients.

#### Double action blade



Double action blade that cuts all ingredients

## Specifications

### **Design specifications**

Material housing: PP and rubber

Material jars: SAN

Material blade: stainless steel Available colour(s): white with blue

#### **General specifications**

Speeds: 4

#### **Accessories**

Chopper

Beaker with lid: 1 l

#### **Technical specifications**

Voltage: 220-240 V Frequency: 50-60 Hz Power: 300 W

© 2019 Koninklijke Philips N.V. All Rights reserved.

Specifications are subject to change without notice. Trademarks are the property of Koninklijke Philips N.V. or their respective owners.

Issue date 2019-12-31 Version: 1.0.1

12 NC: 0000 000 00000 EAN: 08 71010 31682 63 www.philips.com