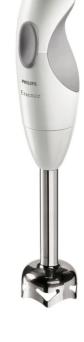

# Have it your way. Exactly your way.

The Philips Hand blender combines 300 Watt power with a double-action blade, giving a wonderfully smooth result for soups, purees and shakes. Have it your way, exactly your way.

#### Healthy food made easy

- · Powerful 300 W motor
- Beaker to store your soup, puree or shake
- $\boldsymbol{\cdot}$  Double action blade that cuts all ingredients
- $\boldsymbol{\cdot}$  Chopper with stainless steel knife to cut vegetables
- ${}^{\centerdot}$  Metal fruit filter for juice without any pips or pulp
- ${}^{\centerdot}$  Whisk for optimal mixing and whipping

#### **Great ergonomics**

• Ergonomic grip for easy handling