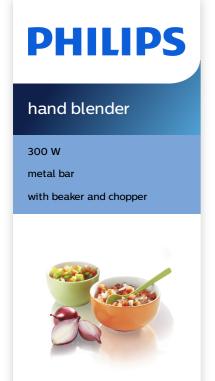

# Have it your way. Exactly your way.

The Philips Hand blender combines 300 Watt power with a double-action blade, giving a wonderfully smooth result for soups, purees and shakes. Have it your way, exactly your way.

#### Healthy food made easy

- · Powerful 300 W motor
- Beaker to store your soup, puree or shake
- $\boldsymbol{\cdot}$  Double action blade that cuts all ingredients
- $\boldsymbol{\cdot}$  Chopper with stainless steel knife to cut vegetables
- ${}^{\centerdot}$  Metal fruit filter for juice without any pips or pulp
- ${}^{\centerdot}$  Whisk for optimal mixing and whipping