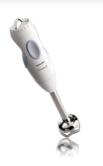

# Have it your way. Exactly your way.

The Philips Hand blender combines 300 Watt power with a double-action blade, giving a wonderfully smooth result for soups, purees and shakes. Have it your way, exactly your way.

#### Healthy food made easy

- · Powerful 300 W motor
- Beaker to store your soup, puree or shake
- $\boldsymbol{\cdot}$  Double action blade that cuts all ingredients
- $\boldsymbol{\cdot}$  Chopper with stainless steel knife to cut vegetables
- ${}^{\centerdot}$  Metal fruit filter for juice without any pips or pulp
- ${}^{\centerdot}$  Whisk for optimal mixing and whipping

#### **Great ergonomics**

• Ergonomic grip for easy handling