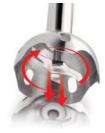

#### Double-action blade

Double action blade of the Philips hand blender cuts horizontally and vertically.

**Turbo button** 

The Philips hand blender has an extra powerful turbo button for the toughest ingredients.