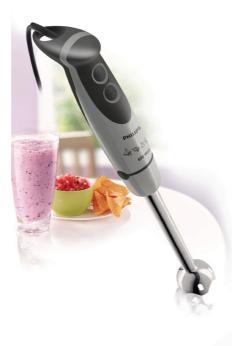

### Hand blender

600 W metal bar XL chopper & accessories HR1366/53

# Enjoy homemade food in seconds

### Powerful 600 Watt motor and double action blade

The Philips hand blender combines 600 Watt power with a double-action blade, giving a wonderfully smooth result in seconds. Preparing healthy and delicious homemade food has never been so easy!