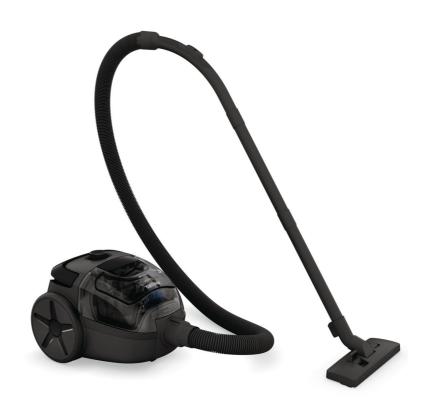

## Compact vacuum cleaner

The compact Philips vacuum cleaner for powerful cleaning. Easy to store, carry and maneuver thanks to its light weight and small size. Easy to empty dust container helps avoiding dust clouds. Experience the freedom to move.

## **Compact design**

- · Light weight and compact, giving you the freedom to move
- Small sized appliance for compact storage

## Light weight and compact

You can easily carry and roll the vacuum cleaner around when cleaning thanks to its light weight and small size.