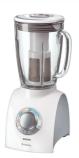

## Blender

Pure Essentials Collection

650 W

2 L glass jar

with filter

HR2084/00

### Have it your way, exactly your way

You choose how smooth you want your smoothie

Blender with very powerful 650 W motor, dedicated functions (ice-crushing and pulse), detachable serrated knife and fruit filter, and high-quality 2 l glass jar.

#### Make the perfect smoothie and crush ice instantly

- · Powerful 650 Watt motor
- · Special smoothie function
- Ice crush button
- · Pulse function

#### Clear juice without seeds and pips

· Filter for clear juice

#### Easy to clean

· Detachable blade

Blender HR2084/00