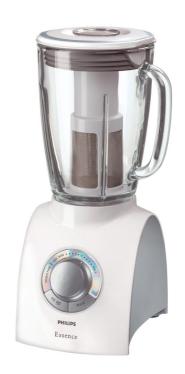

## Blender

Pure Essentials Collection

650 W

2 L glass jar

with filter

HR2084/00

### Have it your way, exactly your way

You choose how smooth you want your smoothie

Blender with very powerful 650 W motor, dedicated functions (ice-crushing and pulse), detachable serrated knife and fruit filter, and high-quality 2 l glass jar.

#### Make the perfect smoothie and crush ice instantly

- · Powerful 650 Watt motor
- · Special smoothie function
- Ice crush button
- · Pulse function

#### Perfect crushing and blending

· Long-lasting serrated blades

#### Clear juice without seeds and pips

· Filter for clear juice

#### Easy to clean

· Detachable blade

Blender HR2084/00