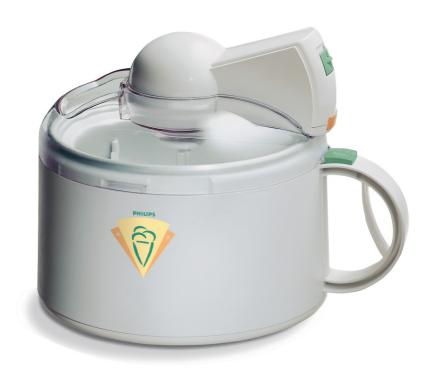

Ice cream maker

20 W

0.8 liter

# Delicious homemade ice cream

Ice-cream maker for making up to 0.8 l of sorbet, frozen yoghurt or hard ice cream.

Create your own ice cream in 20-40 minutes

Powerful cooling system

Ice cream maker

#### Powerful cooling system

Cooling element and 20 Watt motor for delicious homemade ice cream.

HR2303/10

### Technical specifications

Power: 20 W Capacity: 0.8 L Freezing time cooling element: 18 hour(s) Preparation time: 20-40 minute(s)

#### Design

Bowl: Plastic PP Cover: SAN transparent Motor housing: Plastic PP Stirrer: PBTP Color: White with green accents

© 2019 Koninklijke Philips N.V. All Rights reserved.

their respective owners.

without notice. Trademarks are the