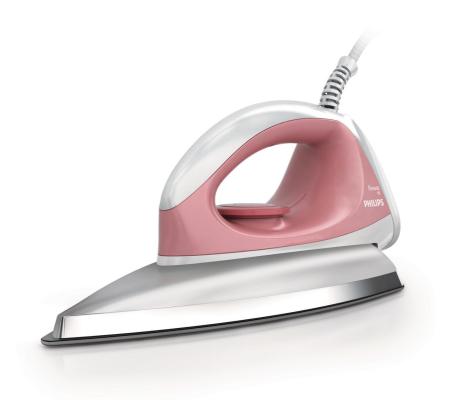

### Lightweight, quality iron

This high quality lightweight iron designed with its uniform heating soleplate and pointed tip is reaches into tricky areas to give you a perfect ironing result.

### **Uniform Heating**

• 100% aluminium soleplate for uniform heating

#### Reaches into tricky areas

 $\boldsymbol{\cdot}$  Pointed tip for ironing tricky areas

#### Powerful performance

• 750 Watt for faster heating