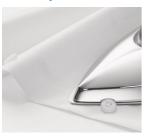

iron designed with its uniform heating soleplate and pointed tip is reaches into tricky areas to give you a perfect ironing result.

### **Uniform Heating**

• 100% aluminium soleplate for uniform heating

#### Reaches into tricky areas

 $\boldsymbol{\cdot}$  Pointed tip for ironing tricky areas

#### Powerful performance

• 750 Watt for faster heating

# Highlights

#### 100% aluminium soleplate



100% aluminium soleplate for uniform heating

#### **750 Watt**

**750 W** 

750 Watt iron for faster heating and lower power consumption

# Specifications

### Fast & powerful crease removal

Soleplate: Linished Power: 750 W

#### Easy to use

Power cord length: 1.8 m Cord freedom (swivel): 180 degree cord freedom

#### **Technical specifications**

Voltage: 220-240 V

#### **Pointed tip**



The uniquely pointed tip allows you to iron even the hardest to reach areas.

© 2019 Koninklijke Philips N.V. All Rights reserved.

Specifications are subject to change without notice. Trademarks are the property of Koninklijke Philips N.V. or their respective owners.

Issue date 2019-02-12 Version: 1.1.1

EAN: 08 71010 36189 28

www.philips.com