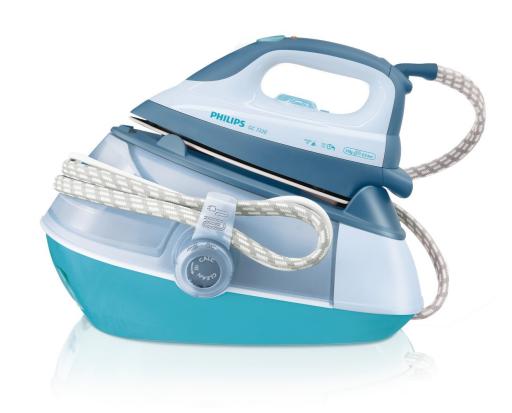

### Pressurised steam power with fast-fill water tank

Created to speed up ironing from start to finish, the GC7320 is ready to use in 2 minutes. Pressurised steam power speeds up ironing by penetrating deeper into fabric and the extra-large water-filling funnel allows fast and easy refills anytime.

### Fast and powerful ironing

- Up to 4.5 bars of steam pressure for fast ironing
- Constant steam up to 110 g/min for fast crease removal

#### Comfortable ironing

- $\cdot \ \ \text{SteamGlide soleplate is Philips premium soleplate} \\$
- · Lightweight iron for effortless ironing

#### Easy to use

• Start quickly: less than 2 minutes start-up time