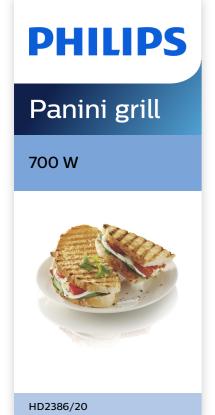

# Panini made easy

### A Panini grill for tasty results in no time

Tasty paninis in no time with this hi- temperature, hi-power Philips panini grill with cut & seal plates. Easy to store thanks to vertical storage option and cord winding. Its non-stick coated plates make cleaning easier than ever before.

#### **Technical specifications**

Power: 700 W Voltage: 220-240 V Frequency: 50/60 Hz Cord length: 0,8 m