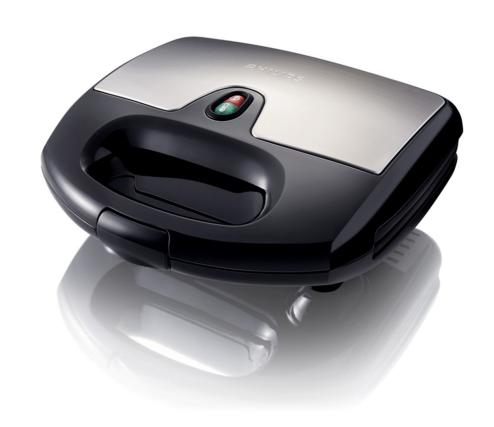

### A Panini grill for tasty results in no time

Tasty paninis in no time with this hi- temperature, hi-power Philips panini grill with cut & seal plates. Easy to store thanks to vertical storage option and cord winding. Its non-stick coated plates make cleaning easier than ever before.

#### Safe to use

- · Cool touch handle
- Heating-up and ready-to-cook light