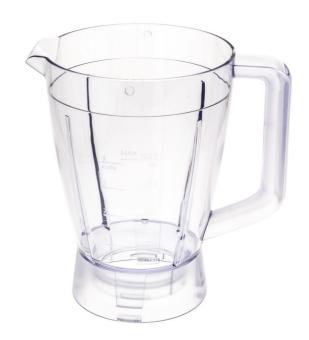

## Unlimited healthy, homemade possibilities

Check the specifications for compatibility

Blender jar, compatible with Daily and Viva compact Food Processor range. Easily make smoothies, soups and ice cream and more.

### Replaceable part

Fits product types:: HR7320, HR7310 Fits product type: HR7510, HR7520, HR7530

© 2020 Koninklijke Philips N.V. All Rights reserved.

Specifications are subject to change without notice. Trademarks are the property of Koninklijke Philips N.V. or their respective owners.