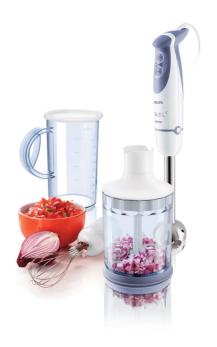

#### Chops onion, herbs, hard cheese and more

 $\,\cdot\,\,$  XL chopper accessory for chopping large quantities

# Whips cream, mousse, egg whites and more

• Whisk accessory for whipping cream and mayonnaise

#### Easy processing and storing

- · Soft touch grip and buttons
- ${\boldsymbol{\cdot}}$  1 l beaker with lid to store soups, puree or shakes

#### **Accessories**

Whisk XL chopper Beaker with lid: 1 l