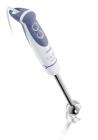

# Enjoy homemade food in seconds

Powerful 600 Watt motor and double action blade

The Philips hand blender combines 600 Watt power with a double-action blade, giving a wonderfully smooth result in seconds. Preparing healthy and delicious homemade food has never been so easy!

#### A smooth result in seconds

- · Powerful 600 Watt motor
- · Double action blade that cuts horizontally and vertically
- Extra powerful turbo button for the toughest ingredients