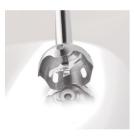

#### **Double-action blade**

Double action blade that cuts horizontally and vertically

#### Anti-splash blade guard

Anti-splash blade guard