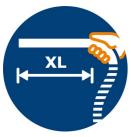

# Extra reach for perfect cleaning results

- · Reach all corners thanks to the extra long ergonomic grip
- · Crevice tool help you to clean your furniture.

# Extra long ergonomic grip

This ergonomically shaped grip is convenient in use. Its extra long design gives you farther reach, so you can easily clean hard to reach places.