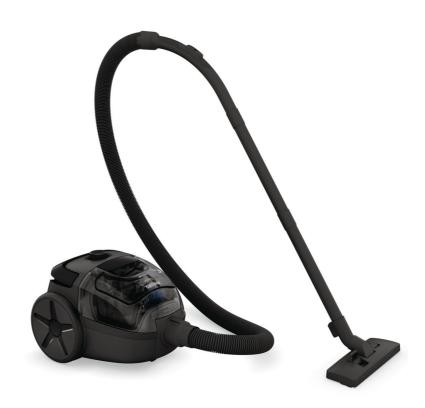

# Compact vacuum cleaner

The compact Philips vacuum cleaner for powerful cleaning. Easy to store, carry and maneuver thanks to its light weight and small size. Easy to empty dust container helps avoiding dust clouds. Experience the freedom to move.

# **Compact design**

- · Light weight and compact, giving you the freedom to move
- Small sized appliance for compact storage

# Light weight and compact

You can easily carry and roll the vacuum cleaner around when cleaning thanks to its light weight and small size.