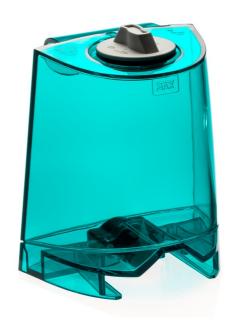

## For storing clean water in your Aqua Trio

Go to the Specs Tab to check your matching product

Sweeping, mopping and hoovering: your Aqua Trio does it all at once. In this small container, the clean water that's needed to moisten the brushes of your Aqua Trio is stored. Is your current one broken or lost? The tank is easily replaceable!