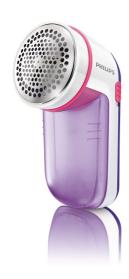

### Fabric Shaver

### Revive your old garments instantly

The Philips fabric fabric shaver allows you to easily and quickly remove fabric pills from all types of garments. All your garments, whether it is your sweater or your blanket, will look like new again!