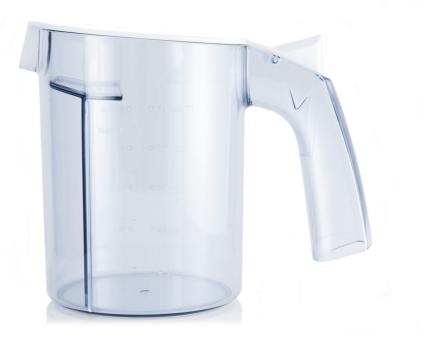

### Find matching products on the specifications tab

This juicer jug fits your juicer and can be used to collect the fresh juice before pouring it out.

#### Easy replacement of product parts

From time to time your product needs a facelift, and with Philips consumer replacement parts to renew your product, it's never been so easy! All this with guaranteed Philips quality. CP9153/01