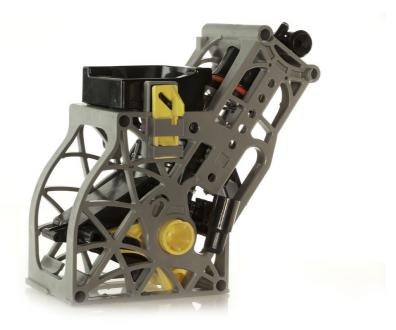

## Brewing unit for the SENSEO<sup>®</sup> SARISTA coffee maker

### Suitable for all SENSEO® SARISTA coffee makers

This brewing unit for the Philips SENSEO<sup>®</sup> SARISTA bean-funnel coffee maker is the mechanism that brews the coffee.